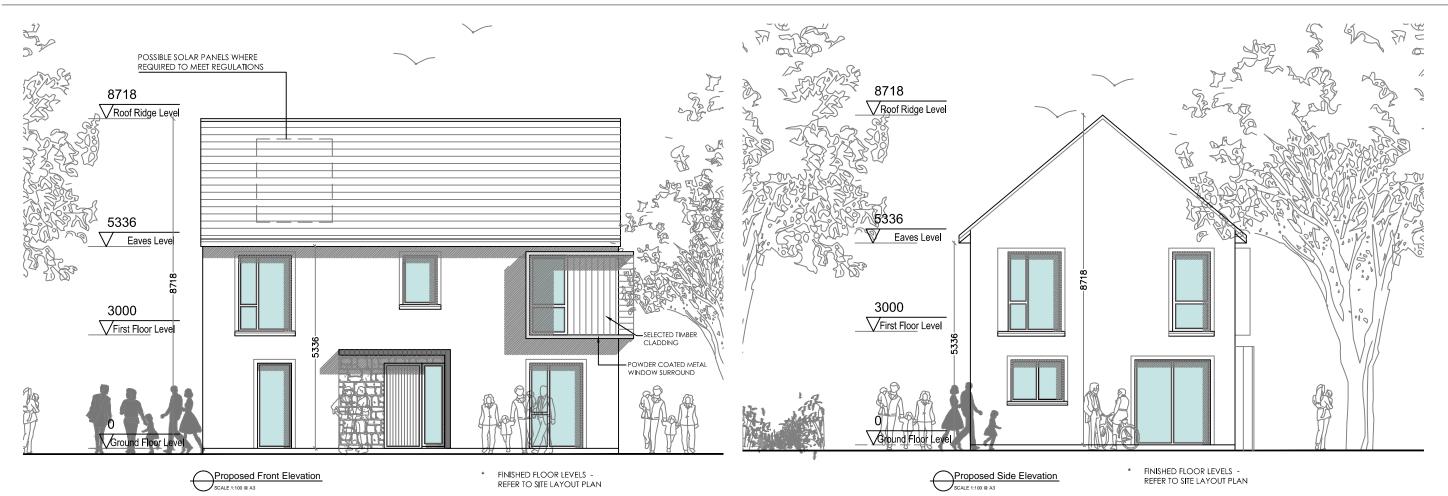

## EXTERNAL FINISHES SCHEDULE:

- SELECTED BLUE-BLACK / BROWN/ TERRACOTTA ROOF TILES
   BLACK FASCIA, SOFFIT & RAINWATER GOODS OR SIMILAR
   EXTERNAL WALLS FINISHED WITH SELECETD PRE-COLOURED
- RENDER/ WET DASH/ PAINTED PLASTER/ SELECTED BRICK/ BRICK SLIPS
   RAISED PLASTER BAND DETAIL/ PATENT REVEAL DETAIL TO WINDOWS AND DOORS AS SHOWN
- SELECTED METAL CLADDING OR SIMILAR EFFECT TO FRONT DOOR CANOPY & DORMER WINDOWS

  SELECTED COLOUR TO WINDOWS AND DOORS
  PAINTED HARDWOOD/ COMPOSITE FRONT DOOR

## CHARACTER SPECIFICATION

HOUSE TYPE 8B (Corner window)

8B.1 - Selected Natural stone cladding & Blue/black roof tile. (N2)

8B.2 - Selected Red brick & Brown shaded roof tile (N1,N3 & N4)

8B.3 - Selected buff coloured brick & Blue/black roof tile. (N2,N5 & N6) Windows & Doors: RAL 7015