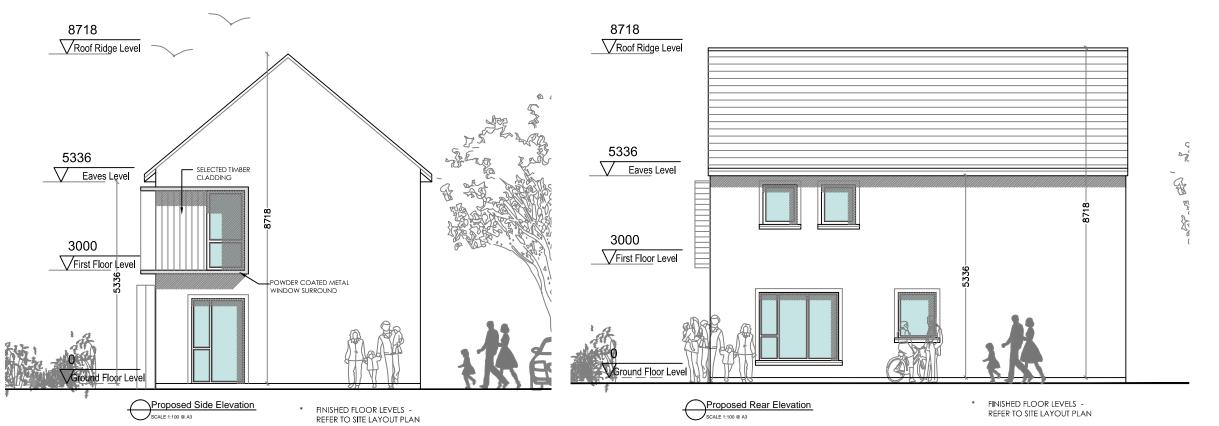

## EXTERNAL FINISHES SCHEDULE:

- SELECTED BLUE-BLACK / BROWN/ TERRACOTTA ROOF TILES
   BLACK FASCIA, SOFFIT & RAINWATER GOODS OR SIMILAR
   EXTERNAL WALLS FINISHED WITH SELECETD PRE-COLOURED
- RENDER/ WET DASH/ PAINTED PLASTER/ SELECTED BRICK/ BRICK SLIPS
   RAISED PLASTER BAND DETAIL/ PATENT REVEAL DETAIL TO WINDOWS AND DOORS AS SHOWN
- SELECTED METAL CLADDING OR SIMILAR EFFECT TO FRONT DOOR CANOPY & DORMER WINDOWS

  SELECTED COLOUR TO WINDOWS AND DOORS
  PAINTED HARDWOOD/ COMPOSITE FRONT DOOR

## CHARACTER SPECIFICATION

HOUSE TYPE 8B (Corner window)

8B.1 - Selected Natural stone cladding & Blue/black roof tile. (N2)

8B.2 - Selected Red brick & Brown shaded roof tile (N1,N3 & N4)

8B.3 - Selected buff coloured brick & Blue/black roof tile. (N2,N5 & N6) Windows & Doors: RAL 7015